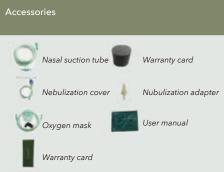

#### **Nebulization Function**

- One machine, Dual use
- Nebulizer makes the mist or liquid medicine into bronchus and pulmonary alveoli, treatment for most of the respiratory disease.

4. Oxygen supply begins after 5 minutes