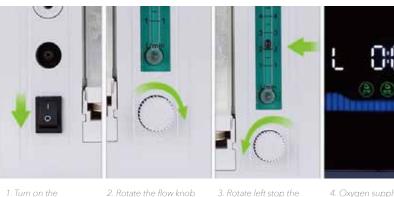

#### **Nebulization Function**

- One machine, Dual use
- Nebulizer makes the mist or liquid medicine into bronchus and pulmonary alveoli, treatment for most of the respiratory disease.

4. Oxygen supply begins after 5 minutes