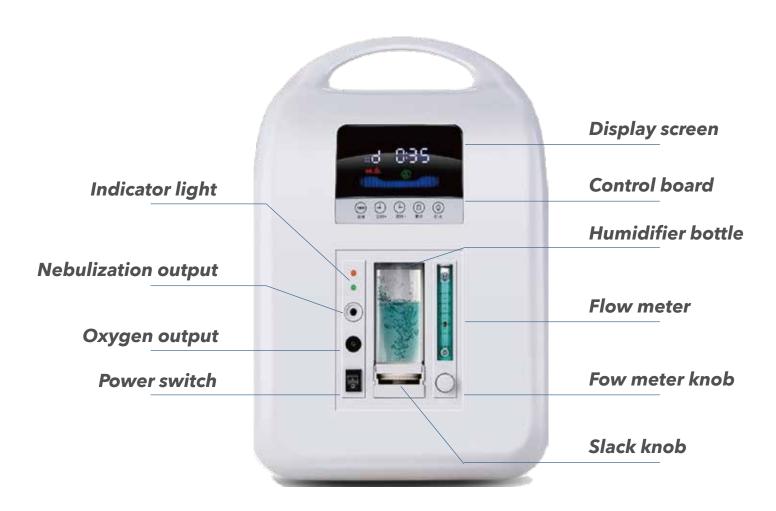

## BZ-G03 Green™ Portable oxygen generator

#### Features

- \* Continuous oxygen supply for 24 hours/day
- \* High performance, stability and portability
- \* Low noise up to 46 dB for 3L oxygen concentrator
- \* Automatic time accumulation function (max 15,000 hours) and automatic alarm for low oxygen concentration
- \* High performance, energy-saving advanced Lithium molecular sieve from Switzerland
- \* User friendly luggage pull handle design
- \* Can be used indoors, at nursing homes, in hospitals, office rooms and other places

#### **Nebulization Function**

- One machine, Dual use
- Nebulizer makes the mist or liquid medicine into bronchus and pulmonary alveoli, treatment for most of the respiratory disease.

4. Oxygen supply begins after 5 minutes

# Specification

| Model Num.              | BZ-G03                           |
|-------------------------|----------------------------------|
| Туре                    | Home/Medical Oxygen Concentrator |
| Flow                    | 1-5L/min                         |
| Voltage                 | 220±22V, 50±1 HZ                 |
| Valve Plate             | Switzerland                      |
| Rated Power(VA)         | ≤230                             |
| Oxgen Concentration     | >90%                             |
| Noise                   | ≤46dB                            |
| Operating Hours         | 24 hours/day                     |
| Type of Molecular Sieve | Lithium (Switzerland)            |
| Output Pressure         | 0.04-0.05Mpa                     |
| Display                 | LCD                              |
| Size                    | 300*200*450mm                    |
| Weight                  | 8.8kg                            |