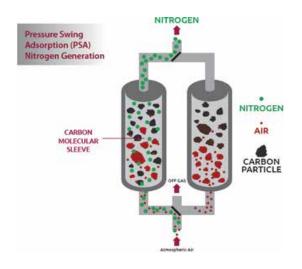

### Imported molecular sieve

#### PSA(Pressure swing adsorption)

The filtered air will goes into the compressor and it will compress the air into the molecular sieves, one of the molecular sieve produces oxygen with PSA and another starts low pressure desorption. The oxygen will then store in oxygen tank before gives to patient.