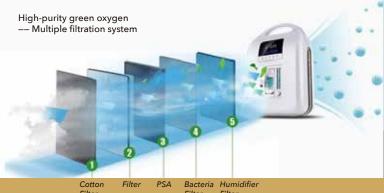

### Imported molecular sieve

#### PSA(Pressure swing adsorption)

The filtered air will goes into the compressor and it will compress the air into the molecular sieves, one of the molecular sieve produces oxygen with PSA and another starts low pressure desorption. The oxygen will then store in oxygen tank before gives to patient.